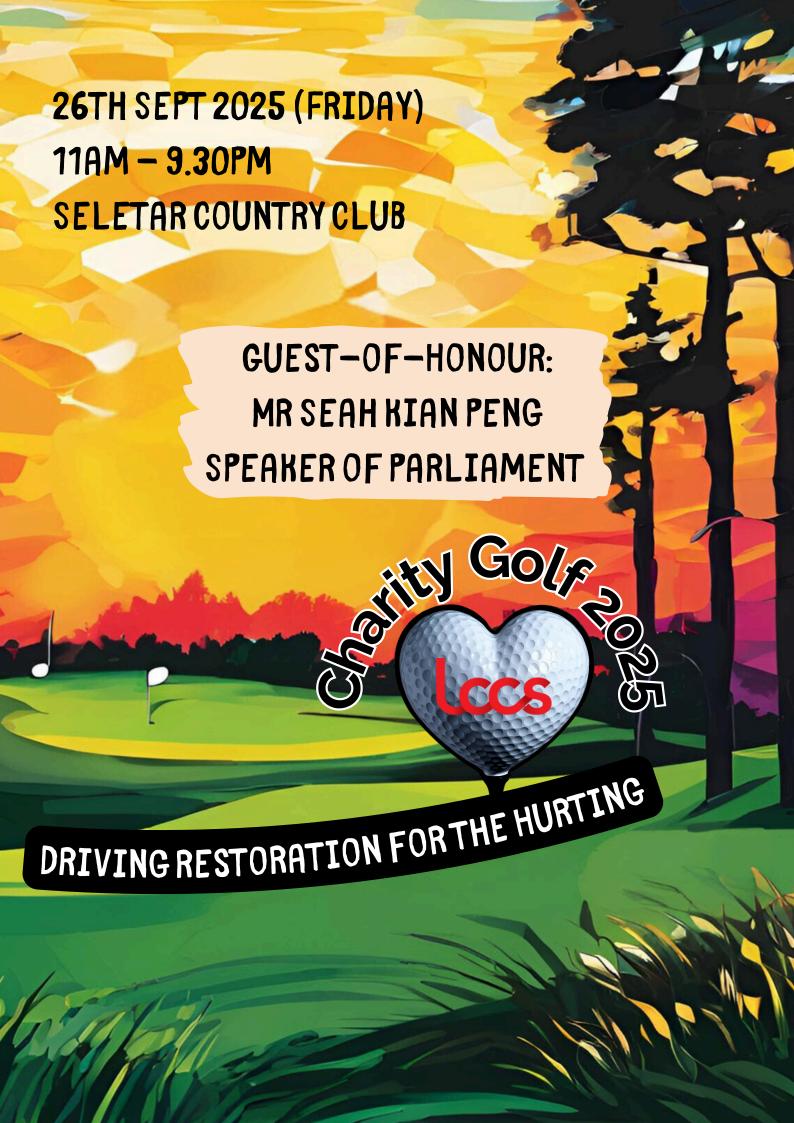

#### **Greetings from Lutheran Community Care Services!**

I hope this letter finds you well. Lutheran Community Care Services (LCCS) is delighted to invite you to support us for our Charity Golf & Dinner 2025. This meaningful event is dedicated to raising funds to bring restoration to the hurting—providing vital support to individuals and families in need of healing and hope.

In alignment with SG60 celebrations, our theme, "**Driving Restoration for the Hurting**", underscores our commitment to social inclusivity by restoring individuals caught in cycles of hurt and reintegrating them into supportive communities— strengthening the social fabric of Singapore.

We sincerely hope you will support us in one or more golf flights. Your support will enable us to expand our programs, provide essential services, and create greater awareness for our cause.

Date/Time: 26 Sept 2025

Shotgun start: 1pm

Play Format: System 36

Venue: Seletar Country Club

Address: 101 Seletar Club Rd, Singapore 798273

We look forward to your presence with us on 26 Sept 2025. Thank you once again for your continued support to LCCS.