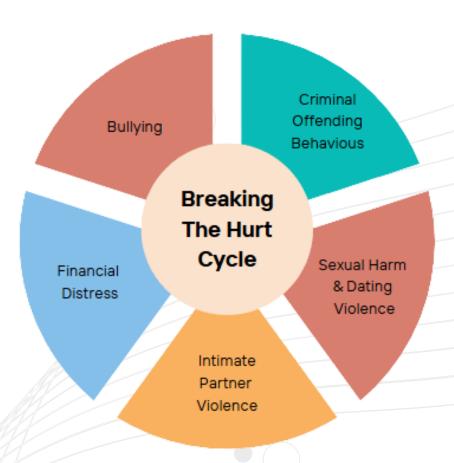

LCCS builds, restores, and strengthens relationships in order to break the hurt cycle experienced by communities, families, children, youth, couples and individuals impacted by bullying, financial distress, intimate partner violence, sexual harm & criminal offending behaviours.

# LCCS builds, restores, and strengthens relationships to break the heart cycle of:

### **Breaking The Hurt Cycle**

240

**Lives Restored** 

Restoration through making things right with self and others, facilitating reconciliation and empathy